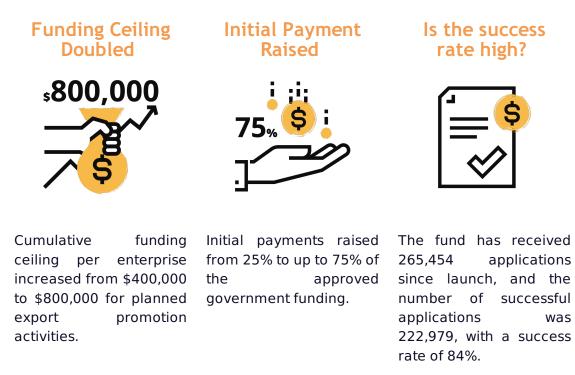

中文

Starting from 30 Apr 2021, the funding scope has been expanded to cover online exhibitions; and the eligibility criteria has been relaxed to cover non-SMEs, for a period of two years. With SME Export Marketing Fund, you can enjoy a discounted booth rate at USD 2,520, 50% less than the standard rate!

## Plan for your business in **Q3!**

was

6 - 8 / 7 / 2021 | Online 7 - 9 / 9 / 2021 | HKCEC

Eligible Hong Kong exhibitors may apply for the SME Export Marketing Fund to save up to 50% exhibiting costs! The eligibility criteria has been relaxed to

cover online exhibitions and non-SMEs, for a period of 2 years.